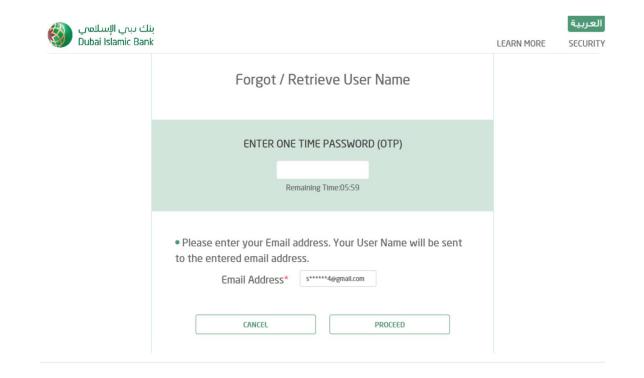

Enter OTP and complete the transaction. Username will be sent to the registered email id